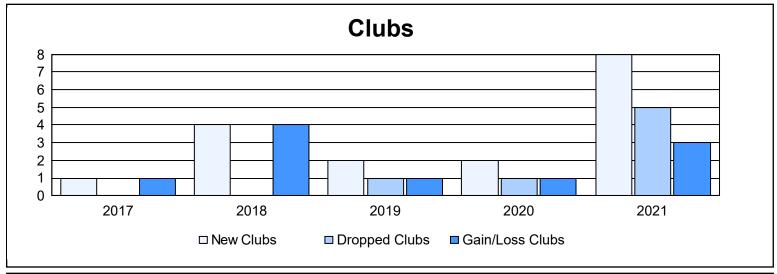

District 412 A As of June 2021 Cumulative

| Year      | New<br>Clubs | Dropped<br>Clubs | Gain/<br>Loss<br>Clubs | New<br>Members | Charter<br>Members | Reinstate<br>Members | Transfer<br>Members | Total<br>Member<br>Added | Total<br>Members<br>Dropped | Gain/<br>Loss<br>Members |
|-----------|--------------|------------------|------------------------|----------------|--------------------|----------------------|---------------------|--------------------------|-----------------------------|--------------------------|
| 2016-2017 | 1            | 0                | 1                      | 288            | 30                 | 9                    | 12                  | 339                      | 244                         | 95                       |
| 2017-2018 | 4            | 0                | 4                      | 457            | 100                | 6                    | 16                  | 579                      | 230                         | 349                      |
| 2018-2019 | 2            | 1                | 1                      | 109            | 58                 | 27                   | 6                   | 200                      | 462                         | -262                     |
| 2019-2020 | 2            | 1                | 1                      | 54             | 51                 | 13                   | 9                   | 127                      | 228                         | -101                     |
| 2020-2021 | 8            | 5                | 3                      | 149            | 200                | 7                    | 13                  | 369                      | 280                         | 89                       |
| Average   | 3            | 1                | 2                      | 211            | 88                 | 12                   | 11                  | 323                      | 289                         | 34                       |