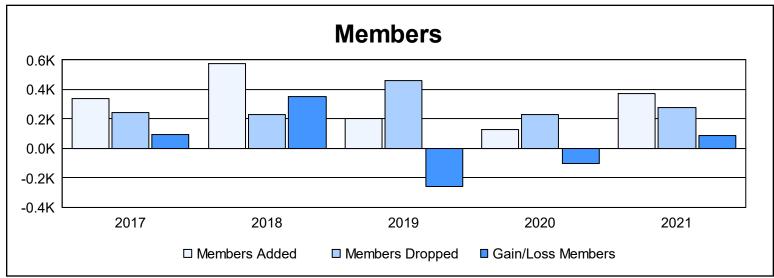

District 412 A As of June 2021 Cumulative

| Year      | New<br>Clubs | Dropped<br>Clubs | Gain/<br>Loss<br>Clubs | New<br>Members | Charter<br>Members | Reinstate<br>Members | Transfer<br>Members | Total<br>Member<br>Added | Total<br>Members<br>Dropped | Gain/<br>Loss<br>Members |
|-----------|--------------|------------------|------------------------|----------------|--------------------|----------------------|---------------------|--------------------------|-----------------------------|--------------------------|
| 2016-2017 | 1            | 0                | 1                      | 288            | 30                 | 9                    | 12                  | 339                      | 244                         | 95                       |
| 2017-2018 | 4            | 0                | 4                      | 457            | 100                | 6                    | 16                  | 579                      | 230                         | 349                      |
| 2018-2019 | 2            | 1                | 1                      | 109            | 58                 | 27                   | 6                   | 200                      | 462                         | -262                     |
| 2019-2020 | 2            | 1                | 1                      | 54             | 51                 | 13                   | 9                   | 127                      | 228                         | -101                     |
| 2020-2021 | 8            | 5                | 3                      | 149            | 200                | 7                    | 13                  | 369                      | 280                         | 89                       |
| Average   | 3            | 1                | 2                      | 211            | 88                 | 12                   | 11                  | 323                      | 289                         | 34                       |